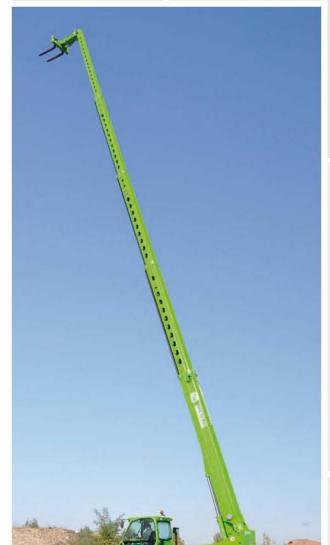

Conceived to deliver high performance and profitability, the new Roto 40.30 MCSS has the high technology to be a winning solution for every task. Capable of lifting to almost 30 metres it provides a new standard of on-site versatility.

| A (mm)  | 7560 |
|---------|------|
| C (mm)  | 3200 |
| E (mm)  | 5540 |
| F (mm)  | 350  |
| H (mm)  | 2490 |
| L (mm)  | 5275 |
| M (m m) | 995  |
| P (mm)  | 3150 |
| R (mm)  | 4800 |

Continuous 360 degree turret rotation is made possible with an exclusive Merlo rotating coupling, state of the art in terms of practicality, safety and comfort. The Load-Sensing hydraulic system, hydropneumatic suspension and levelling, and independent stabilisers, ensure the ability to configure the machine for maximum safety and performance, whatever the stabiliser setup.