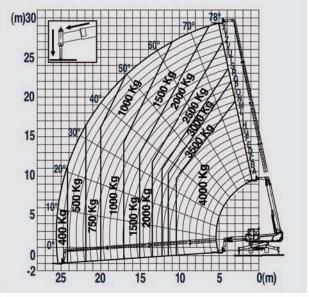

For the best possible load visibility, the **cab can be tilted** through 10 degrees.

| Operating weight (kg)                    | 19,800     |
|------------------------------------------|------------|
| Max lift capacity (kg)                   | 4000       |
| Max lift height (m)                      | 29.2       |
| Max forward reach (m)                    | 25.5       |
| Lift height with max capacity (m)        | 19         |
| Forward reach with max capacity (m)      | 10         |
| Capacity at max lift height (kg)         | 2000       |
| Capacity at max forward reach (kg)       | 350        |
| Power - Euro r Turbo-Intercooler )kW/HP) | 129/176    |
| Turret rotation (degrees)                | Continuous |
| Merlin digital control system            | Standard   |
| Tilting cab module                       | Standard   |
| Hydropneumatic suspension                | Standard   |
| Load-sensing hydraulic system            | Standard   |