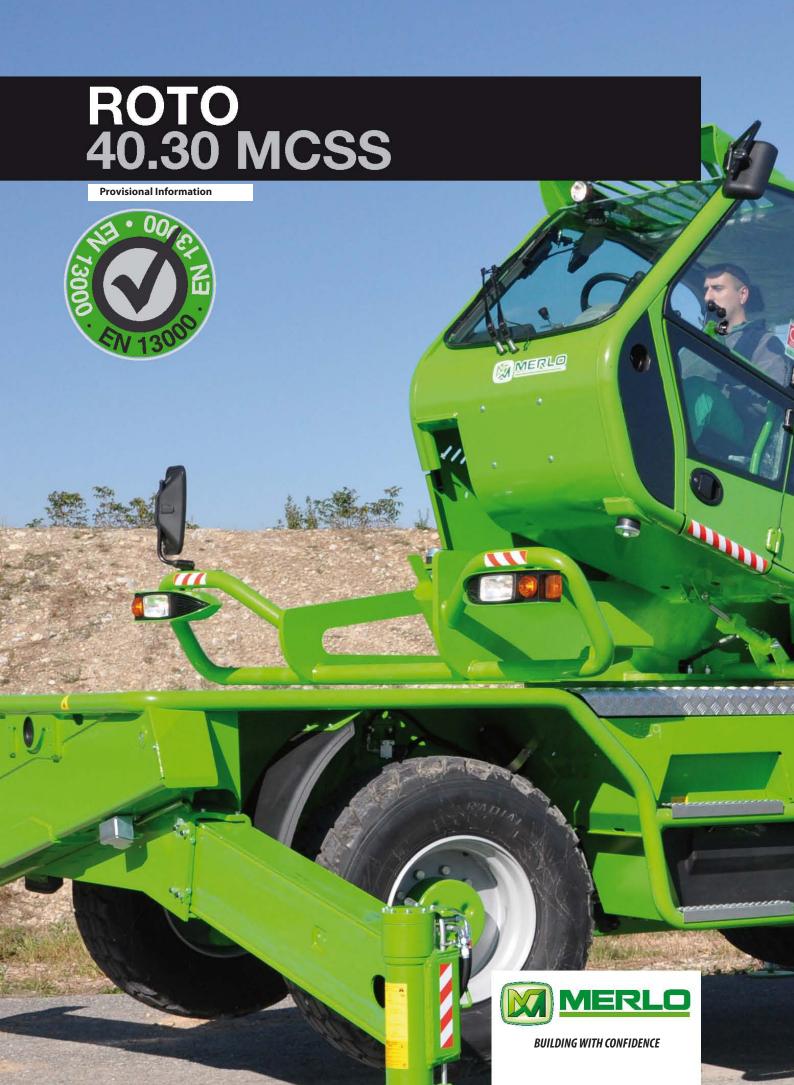

| A (mm)  | 7560 |
|---------|------|
| C (mm)  | 3200 |
| E (mm)  | 5540 |
| F (mm)  | 350  |
| H (mm)  | 2490 |
| L (mm)  | 5275 |
| M (m m) | 995  |
| P (mm)  | 3150 |
| R (mm)  | 4800 |

Continuous 360 degree turret rotation is made possible with an exclusive Merlo rotating coupling, state of the art in terms of practicality, safety and comfort. The Load-Sensing hydraulic system, hydropneumatic suspension and levelling, and independent stabilisers, ensure the ability to configure the machine for maximum safety and performance, whatever the stabiliser setup.