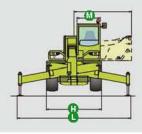

| A (mm)  | 7560 |
|---------|------|
| C (mm)  | 3200 |
| E (mm)  | 5540 |
| F (mm)  | 350  |
| H (mm)  | 2490 |
| L (mm)  | 5275 |
| M (m m) | 995  |
| P (mm)  | 3150 |
| R (mm)  | 4800 |

Continuous 360 degree turret rotation is made possible with an exclusive Merlo rotating coupling, state of the art in terms of practicality, safety and comfort. The Load-Sensing hydraulic system, hydropneumatic suspension and levelling, and independent stabilisers, ensure the ability to configure the machine for maximum safety and performance, whatever the stabiliser setup.