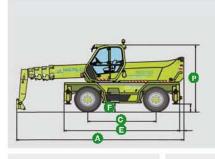

For the best possible load visibility, the **cab can be tilted** through 10 degrees.

| Operating weight (kg)                    | 19,800     |
|------------------------------------------|------------|
| Max lift capacity (kg)                   | 4000       |
| Max lift height (m)                      | 29.2       |
| Max forward reach (m)                    | 25.5       |
| Lift height with max capacity (m)        | 19         |
| Forward reach with max capacity (m)      | 10         |
| Capacity at max lift height (kg)         | 2000       |
| Capacity at max forward reach (kg)       | 350        |
| Power - Euro r Turbo-Intercooler )kW/HP) | 129/176    |
| Turret rotation (degrees)                | Continuous |
| Merlin digital control system            | Standard   |
| Tilting cab module                       | Standard   |
| Hydropneumatic suspension                | Standard   |
| Load-sensing hydraulic system            | Standard   |