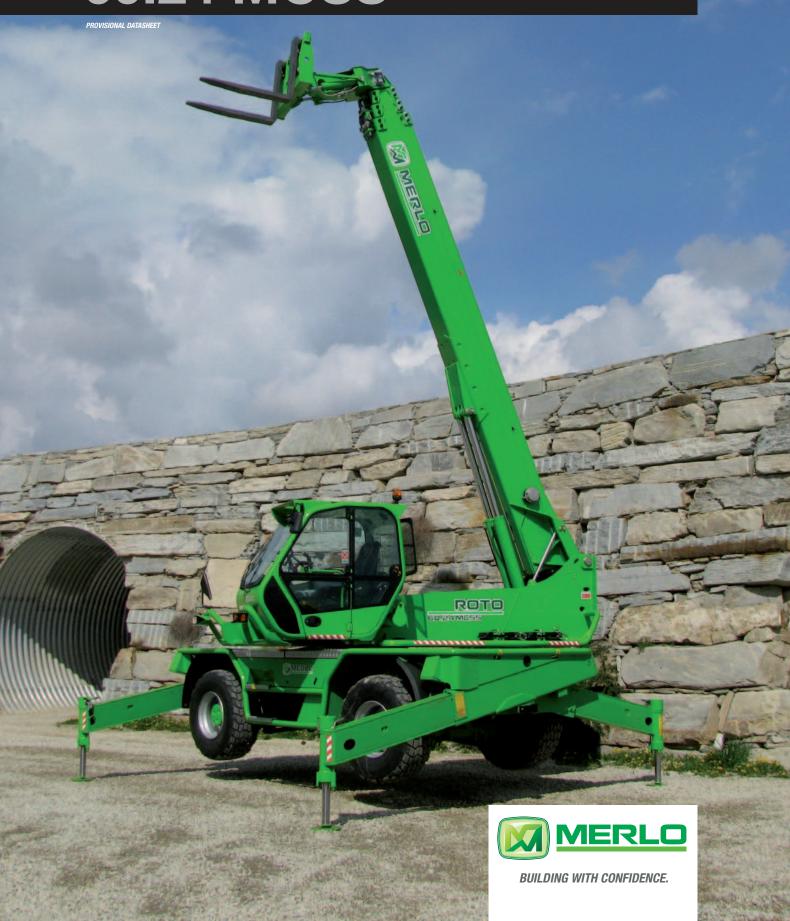

## ROTO 60.24 MCSS

The new Roto 60.24 MCSS is the latest evolutionary step – the first in a new family of higher capacity machines, so this new 6-ton load capacity machine sets a new standard for on-site handling operations, and its total lift height of over 24 metres is exactly right.

| A (mm) | 7430 |
|--------|------|
| C (mm) | 3200 |
| E (mm) | 5540 |
| F (mm) | 350  |
| L (mm) | 2490 |
| M (mm) | 995  |
| P (mm) | 3100 |
| R (mm) | 4450 |
|        |      |

The **Roto 60.24 MCSS** offers all the benefits of a telescopic handler plus a lightweight lifting capability and the ability to safely place personnel into position at height. True 'Jack of all trades' on site, it allows you to work throughout 360 degrees without once moving your machine!