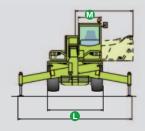

| A (mm) | 7430 |
|--------|------|
| C (mm) | 3200 |
| E (mm) | 5540 |
| F (mm) | 350  |
| L (mm) | 2490 |
| M (mm) | 995  |
| P (mm) | 3100 |
| R (mm) | 4450 |
|        |      |

The **Roto 60.24 MCSS** offers all the benefits of a telescopic handler plus a lightweight lifting capability and the ability to safely place personnel into position at height. True 'Jack of all trades' on site, it allows you to work throughout 360 degrees without once moving your machine!