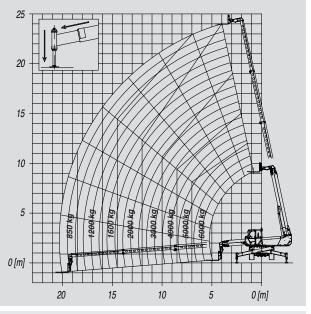

| Total empty weight (kg)           | 18750      |
|-----------------------------------|------------|
| Maximum capacity (kg)             | 6000       |
| Maximum lift height (m)           | 23.9       |
| Maximum forward reach (m)         | 20.8       |
| Lift height at full capacity (m)  | 12         |
| Reach at full capacity (m)        | 7          |
| Capacity at full lift height (kg) | 3000       |
| Capacity at full reach (kg)       | 850        |
| Engine Tier 3 (kW/HP)             | 129/175    |
| Turret rotation (deg)             | Continuous |
| Merlin System                     | Standard   |
| Tilting cab                       | Standard   |
| Hydropneumatic suspensions        | Standard   |
| Load-Sensing hydraulic system     | Standard   |