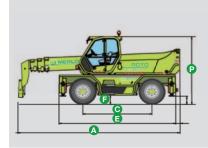

| A (mm) | 7430 |
|--------|------|
| C (mm) | 3200 |
| E (mm) | 5540 |
| F (mm) | 350  |
| L (mm) | 2490 |
| M (mm) | 995  |
| P (mm) | 3100 |
| R (mm) | 4450 |
|        |      |

The **Roto 60.24 MCSS** offers all the benefits of a telescopic handler plus a lightweight lifting capability and the ability to safely place personnel into position at height. True 'Jack of all trades' on site, it allows you to work throughout 360 degrees without once moving your machine!