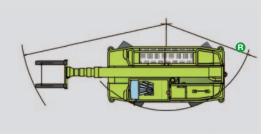

| A (mm) | 7430 |
|--------|------|
| C (mm) | 3200 |
| E (mm) | 5540 |
| F (mm) | 350  |
| L (mm) | 2490 |
| M (mm) | 995  |
| P (mm) | 3100 |
| R (mm) | 4450 |
|        |      |

The **Roto 60.24 MCSS** offers all the benefits of a telescopic handler plus a lightweight lifting capability and the ability to safely place personnel into position at height. True 'Jack of all trades' on site, it allows you to work throughout 360 degrees without once moving your machine!